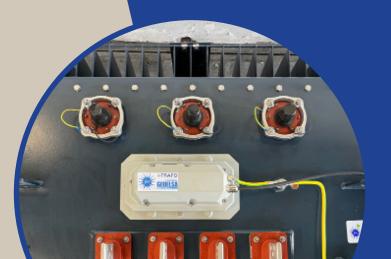

#### **ADVANTAGES**

- i ·TRAFO makes possible to control its work and modify it remotely, achieving constant and automatic adaptation to the grid voltage changes.
- The i-TRAFO sensors monitor the transformer 24/7.
- It improves the quality of the supply and customer care, making the energy consumption more efficient.

### **INCLUDING**

- Scalable remote control and monitoring options.
- Option of integrating into Liquid K (biodegradable vegetable esters), making it possible to avoid fire-fighting systems.