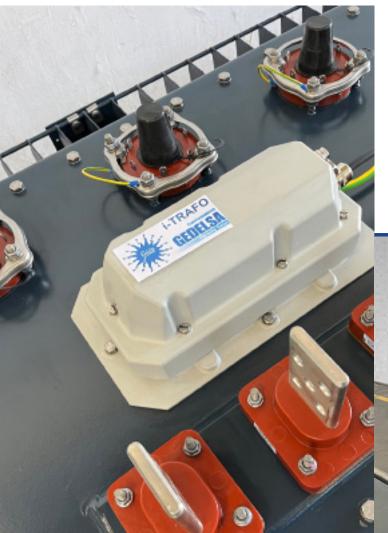

## CHARACTERISTICS i·TRAFO

#### **ADVANTAGES**

- i ·TRAFO makes possible to control its work and modify it remotely, achieving constant and automatic adaptation to the grid voltage changes.
- The i-TRAFO sensors monitor the transformer 24/7.
- It improves the quality of the supply and customer care, making the energy consumption more efficient.